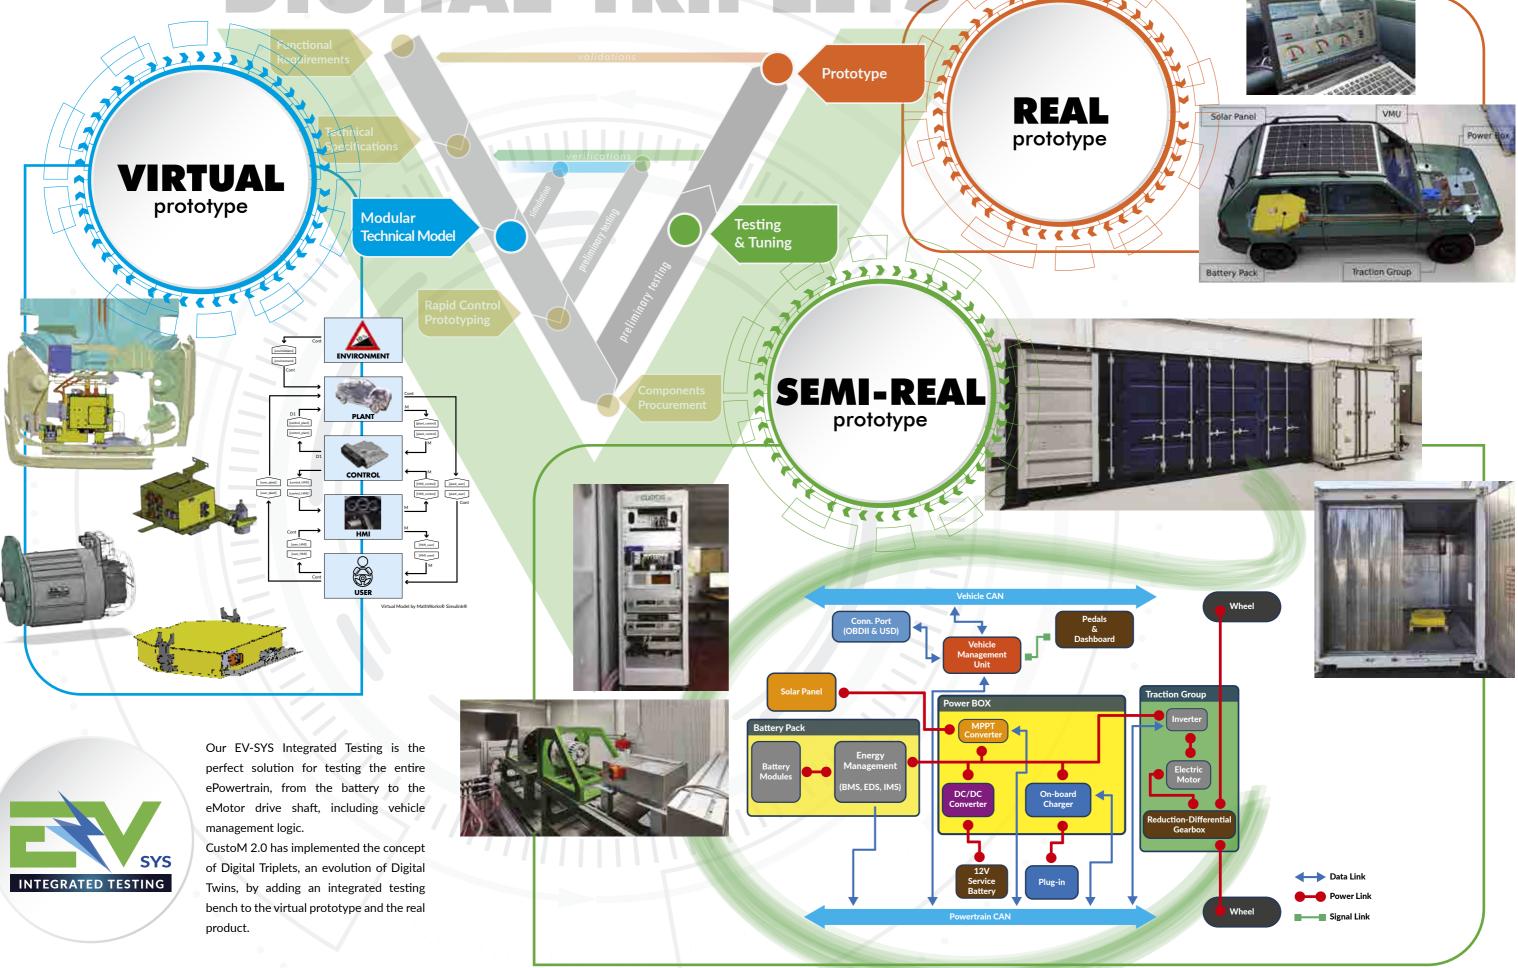

# DIGITAL TR

EV-SYS is a testing room to verify the integration of a whole powertrain (eMotors, inverters, battery packs, power boxes, VMUs).

CustoM 2.0 decided to develop its testing solution inside a 20-foot container with safety features like soundproofing fire prevention panels, internal video-surveillance and a dedicated fire prevention system.

If you want to verify the correct integration of all the components of your ePowertrain we can carry out the tests at our headquarter in Grugliasco using our containerized testing facility.

If you want, instead, to have your own integrated testing facility the only things you will need are an industrial slab to support the container, an adequate three-phase AC grid for the power needed for your application (the power needed is around 1/3 of the power expressed by your e-PWT) and a ethernet connection.

No other adaptations of your plant are required.

#### **TESTING BENCHES**

Supply of turnkey test benches to test the integrated e-Powertrain and / or the single components.

#### SERVICES

Support on testing of the integrated e-Powertrain and / or the single components using our testing facilities at CustoM 2.0 premises.

#### e-PWT development

Consulting for the integration of e-Powertrain, including support in the generation of software code for the VMU with Electrofit Systems S.r.I.

We make the e-mobility testing solution you need !